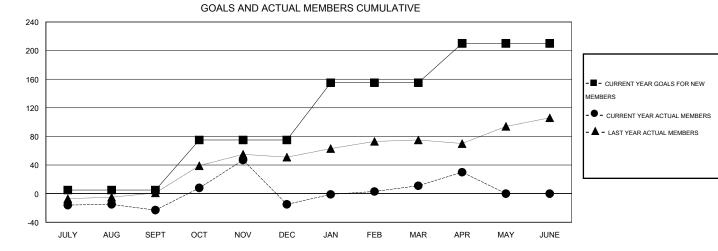

## GMT:

DATUK NAGARATNAM LOCATION PHILIPPINES  $\mathsf{GMT} \; \mathsf{CA} \; 5$ Clubs Members RESULTS FOR 2015-2016 RESULTS FOR 2015-2016 NEW CLUB NEW CLUBS DROPPED NET NEW MEMBER CHARTER AND DROPPED NET QUARTER QUARTER GOAL CLUBS GAIN/LOSS GOAL NEW MEMBERS MEMBERS GAIN/LOSS ADDED 0 0 0 0 5 47 70 -23 JULY/AUG/SEPT JULY/AUG/SEPT 2 70 1 89 81 8 1 -1 OCT/NOV/DEC OCT/NOV/DEC 2 0 0 0 80 40 26 14 JAN/FEB/MAR JAN/FEB/MAR 2 0 0 0 55 29 10 19 APR/MAY/JUNE APR/MAY/JUNE