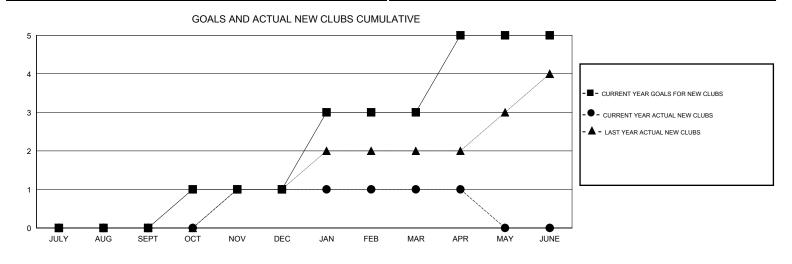

## GMT:

DATUK NAGARATNAM LOCATION PHILIPPINES  $\mathsf{GMT} \; \mathsf{CA} \; 5$ Clubs Members RESULTS FOR 2015-2016 RESULTS FOR 2015-2016 NEW CLUB NEW CLUBS DROPPED NET NEW MEMBER CHARTER AND DROPPED NET QUARTER QUARTER GOAL CLUBS GAIN/LOSS GOAL NEW MEMBERS MEMBERS GAIN/LOSS ADDED 0 0 0 0 5 47 70 -23 JULY/AUG/SEPT JULY/AUG/SEPT 2 70 1 89 81 8 1 -1 OCT/NOV/DEC OCT/NOV/DEC 2 0 0 0 80 40 26 14 JAN/FEB/MAR JAN/FEB/MAR 2 0 0 0 55 29 10 19 APR/MAY/JUNE APR/MAY/JUNE